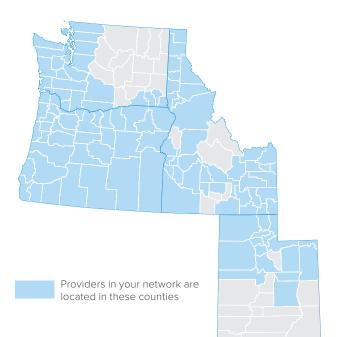

# Save with the Individual & Family Network

We've contracted with doctors, facilities and practitioners to provide you with care at a discounted price.

## The network includes many providers across the state

Please visit **regence.com** or call us at 1-888-REGENCE (734-3623) for current info on in-network doctors and hospitals. Or use the QR code.

# Only emergency and urgent care is covered outside the network service area

If you get care outside the service area (see map), you're covered ONLY for urgent and emergency facilities and ambulances, which are covered at the in-network cost-share no matter where you are.

## You have no other coverage outside the network

To avoid high out-of-pocket costs and surprise bills, always stay in your network. It's easy to find in-network doctors and hospitals. Just visit <u>regence.com</u> or our app or call Customer Service at 1-888-REGENCE (734-3623).