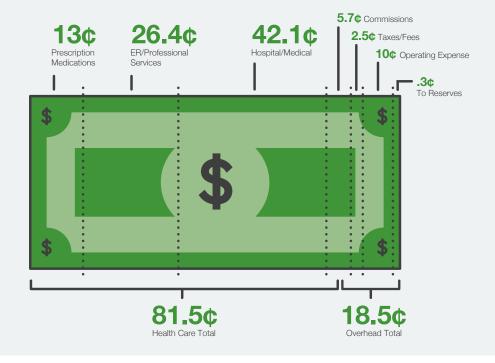

#### 2022 financials

\$124.5M in health care spend

699K

claims processed

\$2,759

average amount paid in claims per member

Making the most of health care dollars