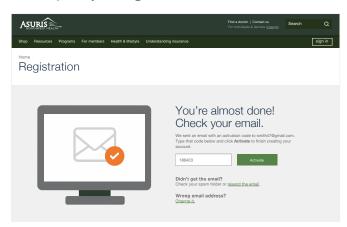

**4.** Enter your email address.

**Note:** If the email is already on file and associated with an online account, you'll have the option to continue with this address or enter a different one.

| NORTHINGEST HEALTH                                                             | Find a doctor   Contact us<br>For individuats & families ( <u>chaope</u> ) | Search | Q       |
|--------------------------------------------------------------------------------|----------------------------------------------------------------------------|--------|---------|
| Shop Resources Programs For members Health & Infestyle Understanding insurance |                                                                            |        | sign in |
| Hore<br>Registration<br>Member<br>Ind<br>Enal<br>User name<br>à password       |                                                                            |        |         |

5. Create your username and password.

**6.** For security purposes, you'll receive an email with an activation code. Enter it to complete your registration.

7. Now that your account is active, you can sign in.