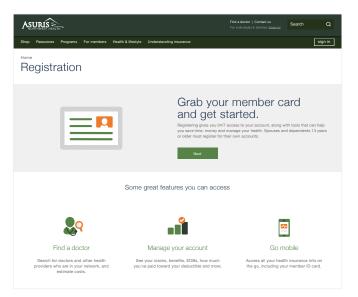

## Get started

If you haven't already registered on asuris.com, follow these simple steps. If you're already registered, please sign in and skip ahead to step 8.

**1.** Register from the asuris.com homepage by selecting Sign in or Register now.

**2.** Grab your member ID card.

- 3. Enter your member info, including:
  - . Last name
  - . Date of birth
  - . Last 4 digits of member ID number
  - . Last 4 digits of group number

| Asuris        | ALTH-                                                                                                                                                                                                                                                                                                                                                                                                                       | Find a doctor   Contact us<br>For individuals & families ( <u>chaogs</u> ) | Search        | ٩       |
|---------------|-----------------------------------------------------------------------------------------------------------------------------------------------------------------------------------------------------------------------------------------------------------------------------------------------------------------------------------------------------------------------------------------------------------------------------|----------------------------------------------------------------------------|---------------|---------|
| Shop Resource | s Programs For members Health & lifestyle Understanding insurance                                                                                                                                                                                                                                                                                                                                                           |                                                                            |               | sign in |
| Regist        | Member Email User name<br>å password                                                                                                                                                                                                                                                                                                                                                                                        |                                                                            |               |         |
| W             | /e need a little information to keep your account secure.                                                                                                                                                                                                                                                                                                                                                                   |                                                                            |               |         |
| Yo            | u'll find your Group No and ID No on your member card.                                                                                                                                                                                                                                                                                                                                                                      |                                                                            |               |         |
| Las           | st name                                                                                                                                                                                                                                                                                                                                                                                                                     |                                                                            |               |         |
| s             | Smith                                                                                                                                                                                                                                                                                                                                                                                                                       | Grou                                                                       | p No 12345678 |         |
| Dat           | te of birth                                                                                                                                                                                                                                                                                                                                                                                                                 | ASURIS                                                                     |               |         |
| 9             | /5/1976                                                                                                                                                                                                                                                                                                                                                                                                                     |                                                                            |               |         |
| Las           | st 4 digits of ID No                                                                                                                                                                                                                                                                                                                                                                                                        |                                                                            |               |         |
| 6             | 1789                                                                                                                                                                                                                                                                                                                                                                                                                        |                                                                            |               |         |
| Las           | st 4 digits of Group No                                                                                                                                                                                                                                                                                                                                                                                                     | ID No ABC123456789                                                         |               |         |
| 5             | 678                                                                                                                                                                                                                                                                                                                                                                                                                         |                                                                            |               |         |
|               | Loorine that this information is connect and accurate and I accurate the <u>Terms of loss</u> . I am registering<br>my own other is accurate. I am cet seguriting an account on tabular of another includual production my<br>includentiant is a science of the <u>Terms of the Includual I to registeria</u> on the accurate for anyone other than<br>myself without first providing pool of my legal authority to do acc. |                                                                            |               |         |
|               | Next                                                                                                                                                                                                                                                                                                                                                                                                                        |                                                                            |               |         |