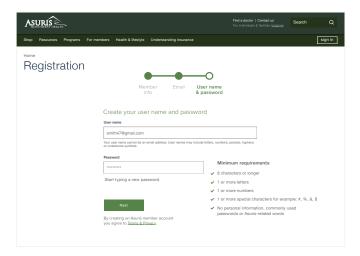

5. Create your username and password.

**6.** For security purposes, you'll receive an email with an activation code. Enter it to complete your registration.

7. Now that your account is active, you can sign in.