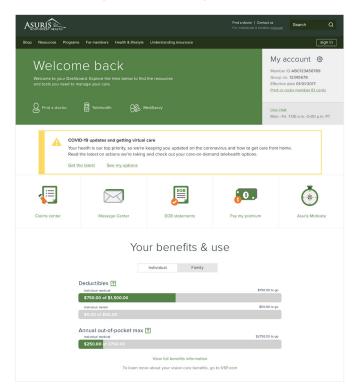

8. You'll be directed to your personalized Member Dashboard with this alert.

9. Click through to your telehealth provider's website where you can activate your account. You're encouraged to do it now, so you're all set when you need to access care.