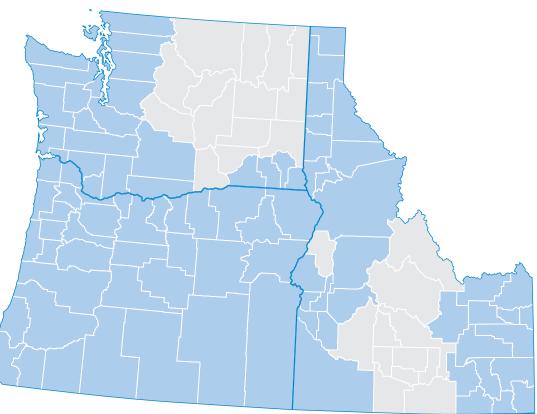

### The Individual and Family Network

#### What's the Individual and Family Network?

It's the doctors, facilities and practitioners we've contracted with to provide care to our members at a discounted price.

It includes providers and facilities in Oregon as well as parts of Idaho, Utah and Washington.

Providers in your network are located in these counties

Regence BlueCross BlueShield of Oregon is an Independent Licensee of the Blue Cross and Blue Shield Association Doctor On Demand is a separate company that provides telehealth services Regence BlueCross BlueShield of Oregon REG-OR-830679-22/11-1