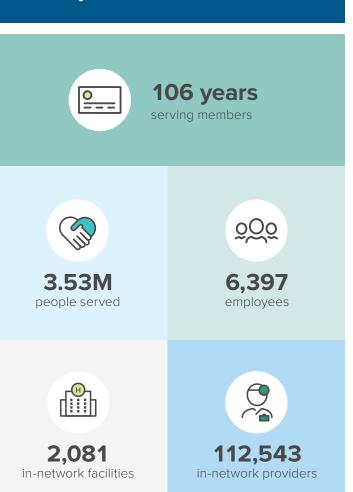

ociation, the most trusted name in health insurance.

> 79% of Fortune 100 companies

**95%** of providers nationwide

Through our investment arm, we're building strong relationships between traditional health plans and innovative companies to deliver sustainable, impactful market solutions to members. Since 2007, our corporate foundation has invested more than \$127 million to advance whole-person health throughout our four-state footprint and beyond.

As the largest health plan in the Northwest/Intermountain region, we serve more than 3 million people in Idaho, Oregon, Utah and Washington through workplace or personal coverage. And we hold strongly to our nonprofit heritage, which means our primary focus is on helping people, today and for generations to come.

#### 2023 by the numbers



#### Keeping our communities healthy

Together with our employees and corporate foundation, we're committed to investing in the communities we serve. In the past year, we focused our giving in the areas of resilient children and families, healthy and connected aging and the health care workforce.



#### 2023 financials



# Where our members' premium dollar goes





\*Includes fully insured and self-funded business.

Regence health plans are Independent Licensees of the Blue Cross and Blue Shield Association serving members in Idaho, Oregon, Utah and select counties of Washington

REG-AllMarket-1269432-24/03 © 2024 Regence