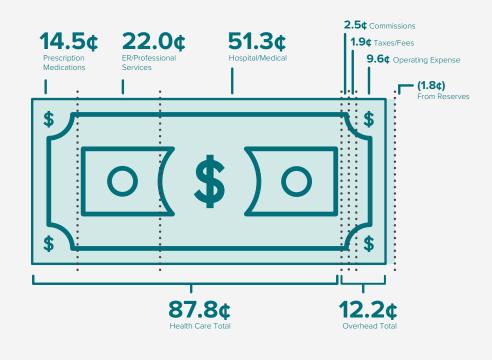

# Where our members' premium dollar goes

\*Includes fully insured and self-funded business.

Regence health plans are Independent Licensees of the Blue Cross and Blue Shield Association serving members in Idaho, Oregon, Utah and select counties of Washington